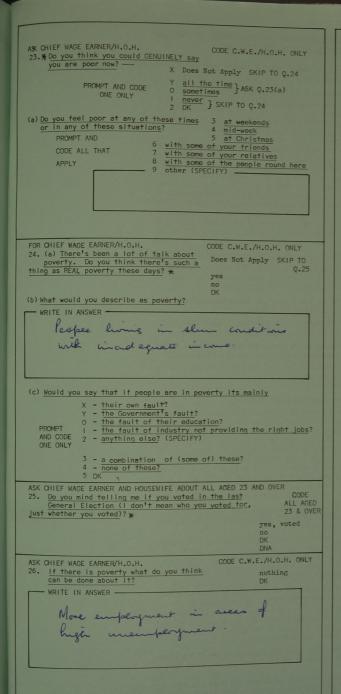

----|-----|-----|-----|------|
| Acres | Parkings | This  |       | V     |       |     |     |     |      |
| 65-66 | 65-66    | 65-66 | 65-66 | 65-66 | 65-66 |     | 130 |     |      |
| 56    | 64       | 23    |       | 1     |       |     |     | 1   | 1    |

425

2067

## QUESTIONNAIRE ON HOUSEHOLD RESOURCES & STANDARDS OF LIVING IN THE UNITED KINGDOM

1967-68

I Housing and Living Facilities
II Employment
III Occupational Facilities and Fringe Benefits
IV Current Monetary Income
V Assets and Savings
VI Health and Disability
VII Social Services
VIII Private Income in Kind
IX Style of Living

A Survey carried out from the University of Essex and the University of London (L.S.E.)

Queries should be addressed to: Miss Sheila Benson Skepper House 13 Endsleigh Street London WC1



COPS



|                                                                    |                             |                                                          |                                                               | ,                                                             |                                                |                       | _                                 | -                             |                             |    |
|--------------------------------------------------------------------|-----------------------------|----------------------------------------------------------|---------------------------------------------------------------|---------------------------------------------------------------|-----------------------------------------------