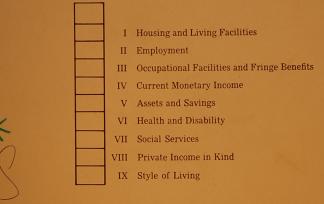

## QUESTIONNAIRE ON HOUSEHOLD RESOURCES &

STANDARDS OF LIVING IN THE UNITED KINGDOM 1967-68

A Survey carried out from the University of Essex and the University of London (L.S.E.)

Queries should be addressed to: Miss Sheila Benson Skepper House 13 Endsleigh Street London WCI