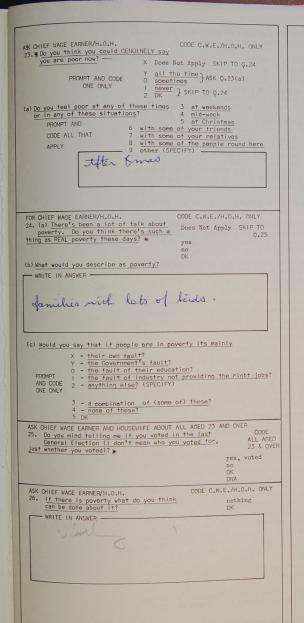

|
|     |     | IX   | Style of Living                             |
|     |     |      |                                             |
|     |     |      |                                             |
| /.  |     |      |                                             |

A Survey carried out from the University of Essex and the University of London (L.S.E.)

Queries should be addressed to: Miss Sheila Benson Skepper House 13 Endsleigh Street London WC!

MY JON HILL

| FOR<br>OFFICE<br>USE | 85/169           |      | Converte |
|----------------------|------------------|------|----------|
| SBC1                 | TSI AC<br>TS2 MM | PP   | BP       |
| CU                   | Edc              | 940  | 191      |
| The                  | H CO AH          | ACAC | W        |





| Inft                                           | 2nd                                                      | 3rd                                                      | 4th                                                      | 5th                                                      | 6th                                 | 7                       | 8                                                             | 9                                                        | 10_                                                      |  |  |
|------------------------------------------------|----------------------------------------------------------|----------------------------------------------------------|----------------------------------------------------------|--------------------------------